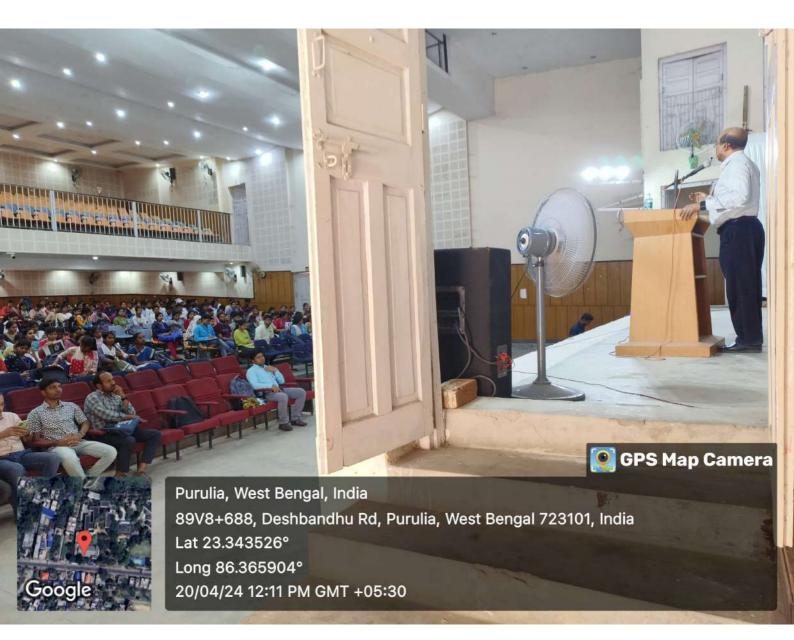

## Date: 05.07.2023

All Graduate Students from Nistarini College are informed that a training and placement program will be held in our College. The training and placement program will be organized by **Career Counseling Cell, Nistarini College** in collaboration with **Anudip Foundation and Genius Computer Academy**. This program will help your students to get jobs in different companies and they will be able to learn a lot about computer skills. This program is scheduled for free counseling to boost their education activities. <u>Interested candidates must register</u> themselves through the registration link.