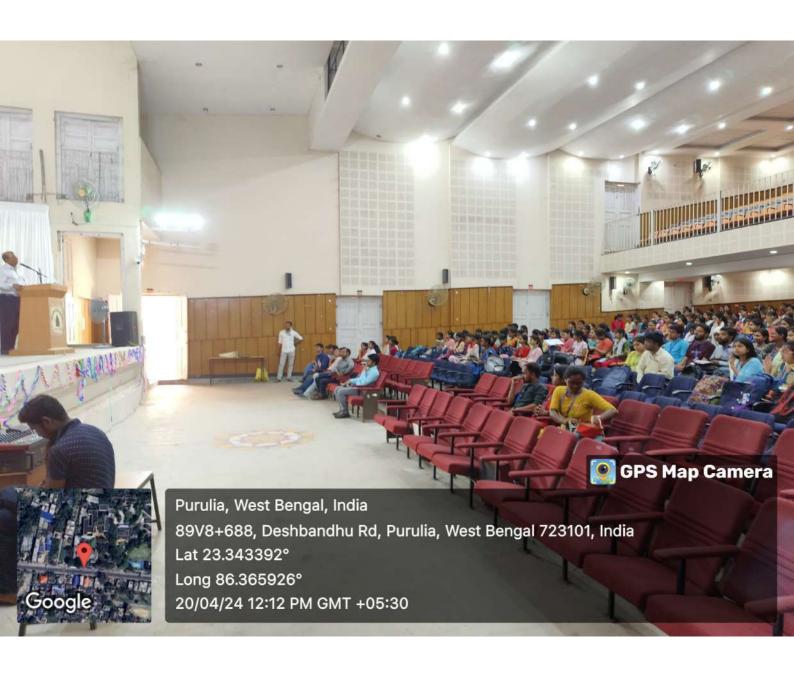

## Date: 05.07.2023

All Graduate Students from Nistarini College are informed that a training and placement program will be held in our College. The training and placement program will be organized by **Career Counseling Cell, Nistarini College** in collaboration with **Anudip Foundation and Genius Computer Academy**. This program will help your students to get jobs in different companies and they will be able to learn a lot about computer skills. This program is scheduled for free counseling to boost their education activities. <u>Interested candidates must register</u> themselves through the registration link.