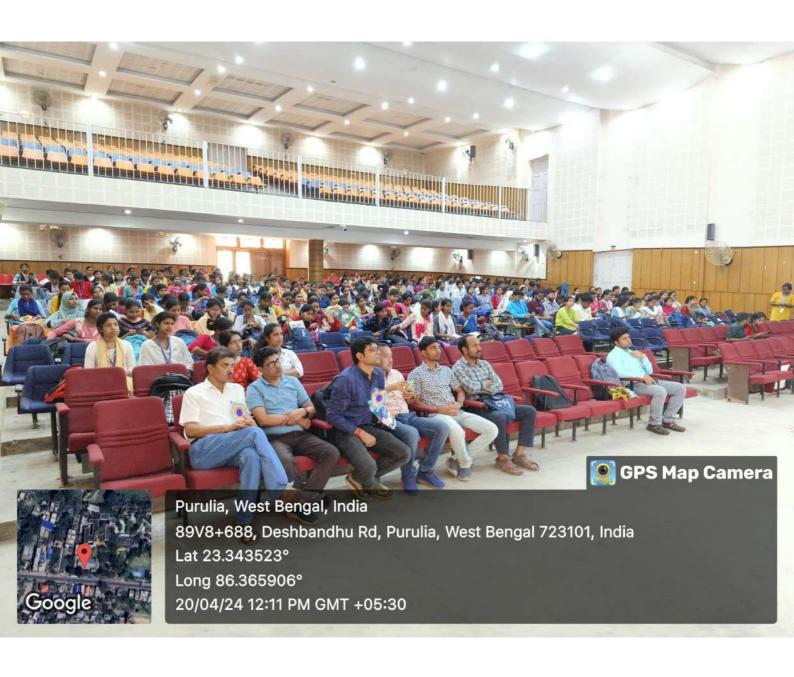

## Date: 05.07.2023

All Graduate Students from Nistarini College are informed that a training and placement program will be held in our College. The training and placement program will be organized by **Career Counseling Cell, Nistarini College** in collaboration with **Anudip Foundation and Genius Computer Academy**. This program will help your students to get jobs in different companies and they will be able to learn a lot about computer skills. This program is scheduled for free counseling to boost their education activities. <u>Interested candidates must register</u> themselves through the registration link.