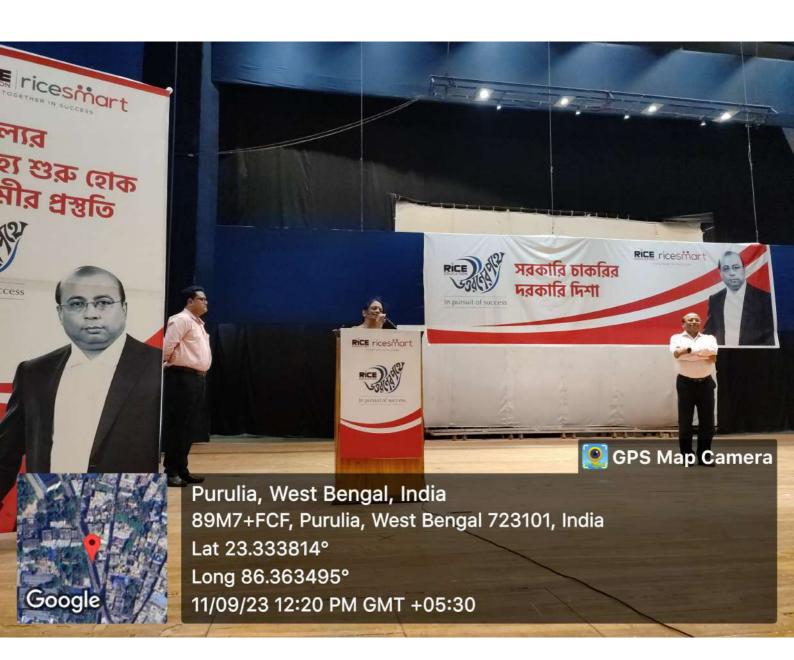

## Date: 05.07.2023

All Graduate Students from Nistarini College are informed that a training and placement program will be held in our College. The training and placement program will be organized by **Career Counseling Cell, Nistarini College** in collaboration with **Anudip Foundation and Genius Computer Academy**. This program will help your students to get jobs in different companies and they will be able to learn a lot about computer skills. This program is scheduled for free counseling to boost their education activities. <u>Interested candidates must register</u> themselves through the registration link.

Placements given by **Anudip Foundation after training**: <u>ABP Wedding</u>, Apollo Enterprise, <u>Bajaj Capital</u>, Century Media, mPokket financial service, Mahindra Logistics, Marble Box solutions LLP, Horton Agency etc.

## Registration Link: <u>https://anudip.nistarinicollege.registrationfees.in</u> Copy this link and paste on a new tab