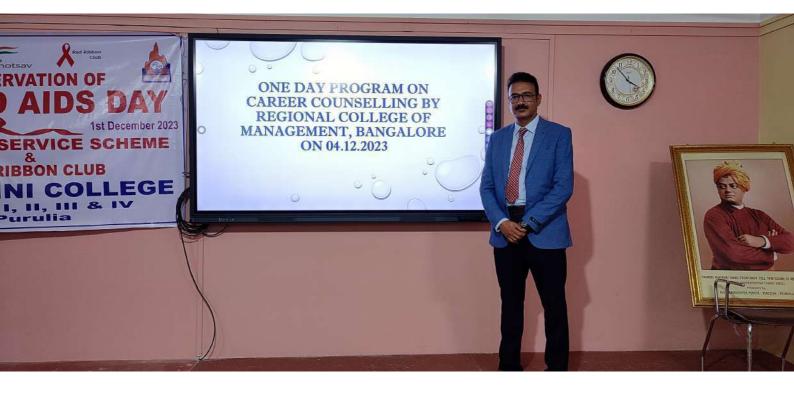

## Date: 05.07.2023

All Graduate Students from Nistarini College are informed that a training and placement program will be held in our College. The training and placement program will be organized by **Career Counseling Cell, Nistarini College** in collaboration with **Anudip Foundation and Genius Computer Academy**. This program will help your students to get jobs in different companies and they will be able to learn a lot about computer skills. This program is scheduled for free counseling to boost their education activities. <u>Interested candidates must register</u> themselves through the registration link.