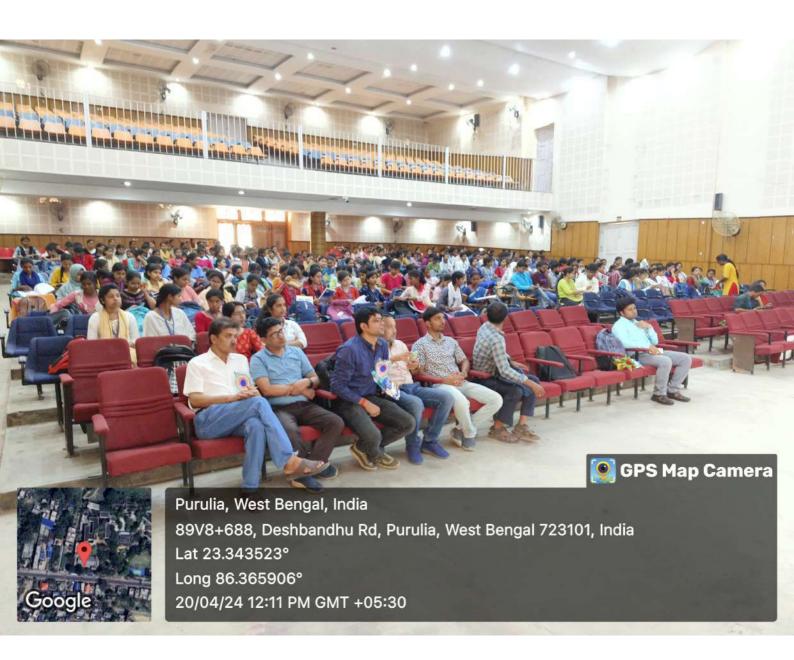

## Date: 05.07.2023

All Graduate Students from Nistarini College are informed that a training and placement program will be held in our College. The training and placement program will be organized by **Career Counseling Cell, Nistarini College** in collaboration with **Anudip Foundation and Genius Computer Academy**. This program will help your students to get jobs in different companies and they will be able to learn a lot about computer skills. This program is scheduled for free counseling to boost their education activities. <u>Interested candidates must register</u> themselves through the registration link.