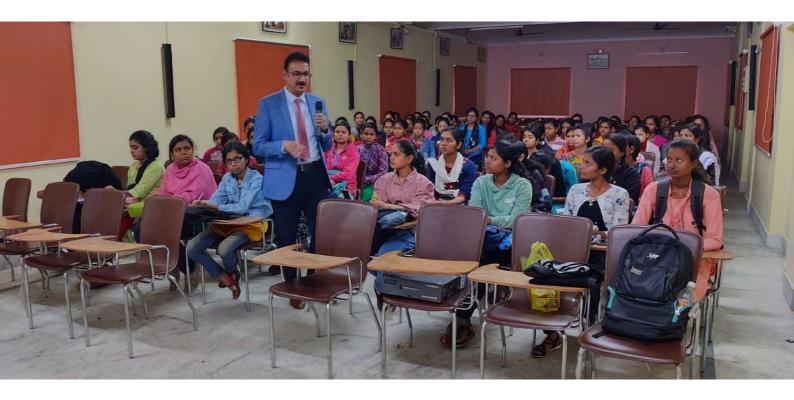

## Date: 05.07.2023

All Graduate Students from Nistarini College are informed that a training and placement program will be held in our College. The training and placement program will be organized by **Career Counseling Cell, Nistarini College** in collaboration with **Anudip Foundation and Genius Computer Academy**. This program will help your students to get jobs in different companies and they will be able to learn a lot about computer skills. This program is scheduled for free counseling to boost their education activities. <u>Interested candidates must register</u> themselves through the registration link.