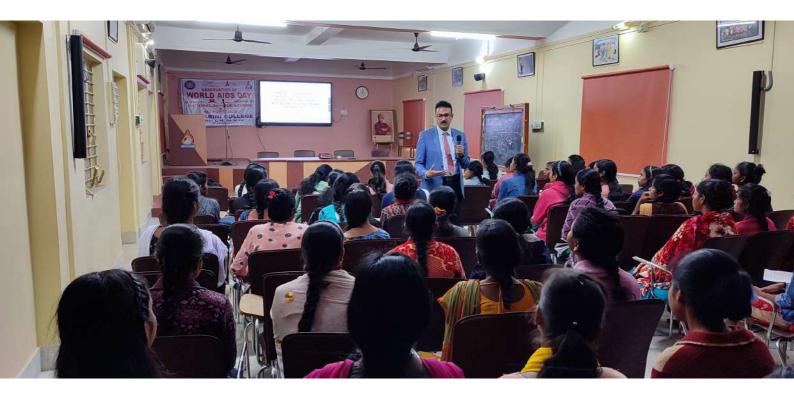

## Date: 05.07.2023

All Graduate Students from Nistarini College are informed that a training and placement program will be held in our College. The training and placement program will be organized by **Career Counseling Cell, Nistarini College** in collaboration with **Anudip Foundation and Genius Computer Academy**. This program will help your students to get jobs in different companies and they will be able to learn a lot about computer skills. This program is scheduled for free counseling to boost their education activities. <u>Interested candidates must register</u> themselves through the registration link.